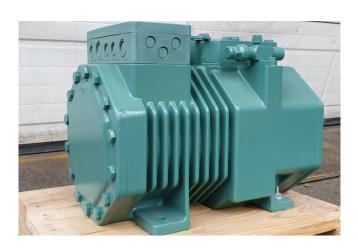

#### **Used Bitzer 2DC-3.2Y-40S**

New Bitzer 2DC-3.2Y-40S semihermetic reciprocating compressor on Freon with a sight glass. The compressor has a displacement of 13,4 m<sup>3</sup>/h.

\*Why choose for HOSBV? Were not only the largest used refrigeration specialist in Europe, but also, we solely deliver our orders after performing an extensive test and an industrial cleaning. If requested we are happy to arrange your logistics.

# **Specifications**

| Brand             | Bitzer         |
|-------------------|----------------|
| Туре              | 2DC-3.2Y-40S   |
| Refrigerant       | Freon          |
| kW at 0°C/+40°C   | 10,4           |
| kW at -5°C/+40°C  | 8,6            |
| kW at -10°C/+40°C | 7,1            |
| kW at -20ºC/+40ºC | 4,6            |
| kW at -30°C/+40°C | 2,8            |
| kW at -40°C/+40°C | 1,4            |
| Sight Glass       | /              |
| m3 / h            | 13,4           |
| Remarks           | Y.o.b. 2007    |
| Weight in kg.     | 71             |
| Sizes             | 400x260x300 mm |
|                   | (LxWxH)        |
| Stock             | 1              |
|                   |                |