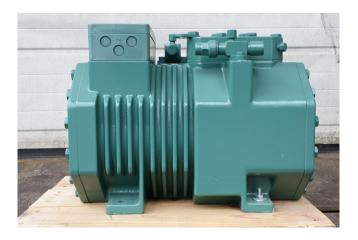

#### **Used Bitzer 2DC-3.2Y-40S**

New Bitzer 2DC-3.2Y-40S semihermetic reciprocating compressor on Freon with a sight glass. The compressor has a displacement of 13,4 m<sup>3</sup>/h.

\*Why choose for HOSBV? Were not only the largest used refrigeration specialist in Europe, but also, we solely deliver our orders after performing an extensive test and an industrial cleaning. If requested we are happy to arrange your logistics.