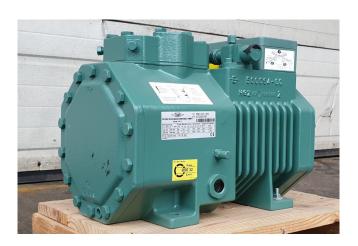

#### **Used Bitzer 2DC-3.2Y-40S**

New Bitzer 2DC-3.2Y-40S semihermetic reciprocating compressor on Freon with a sight glass. The compressor has a displacement of 13,4 m<sup>3</sup>/h.

\*Why choose for HOSBV? Were not only the largest used refrigeration specialist in Europe, but also, we solely deliver our orders after performing an extensive test and an industrial cleaning. If requested we are happy to arrange your logistics.

# **Specifications**

| Brand             | Bitzer         |
|-------------------|----------------|
| Туре              | 2DC-3.2Y-40S   |
| Refrigerant       | Freon          |
| kW at 0°C/+40°C   | 10,4           |
| kW at -5°C/+40°C  | 8,6            |
| kW at -10°C/+40°C | 7,1            |
| kW at -20ºC/+40ºC | 4,6            |
| kW at -30°C/+40°C | 2,8            |
| kW at -40°C/+40°C | 1,4            |
| Sight Glass       | /              |
| m3 / h            | 13,4           |
| Remarks           | Y.o.b. 2007    |
| Weight in kg.     | 71             |
| Sizes             | 400x260x300 mm |
|                   | (LxWxH)        |
| Stock             | 1              |
|                   |                |