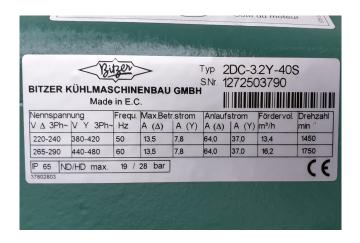

# **Specifications**

| Brand             | Bitzer         |
|-------------------|----------------|
| Туре              | 2DC-3.2Y-40S   |
| Refrigerant       | Freon          |
| kW at 0°C/+40°C   | 10,4           |
| kW at -5°C/+40°C  | 8,6            |
| kW at -10°C/+40°C | 7,1            |
| kW at -20ºC/+40ºC | 4,6            |
| kW at -30°C/+40°C | 2,8            |
| kW at -40°C/+40°C | 1,4            |
| Sight Glass       | /              |
| m3 / h            | 13,4           |
| Remarks           | Y.o.b. 2007    |
| Weight in kg.     | 71             |
| Sizes             | 400x260x300 mm |
|                   | (LxWxH)        |
| Stock             | 1              |
|                   |                |

#### **Used Bitzer 2DC-3.2Y-40S**

New Bitzer 2DC-3.2Y-40S semihermetic reciprocating compressor on Freon with a sight glass. The compressor has a displacement of 13,4 m<sup>3</sup>/h.

\*Why choose for HOSBV? Were not only the largest used refrigeration specialist in Europe, but also, we solely deliver our orders after performing an extensive test and an industrial cleaning. If requested we are happy to arrange your logistics.