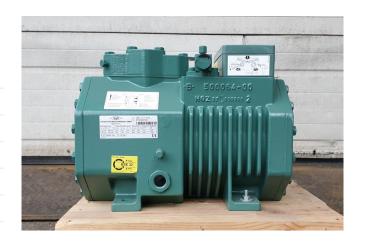

#### **Used Bitzer 2DC-3.2Y-40S**

New Bitzer 2DC-3.2Y-40S semihermetic reciprocating compressor on Freon with a sight glass. The compressor has a displacement of 13,4 m<sup>3</sup>/h.

\*Why choose for HOSBV? Were not only the largest used refrigeration specialist in Europe, but also, we solely deliver our orders after performing an extensive test and an industrial cleaning. If requested we are happy to arrange your logistics.